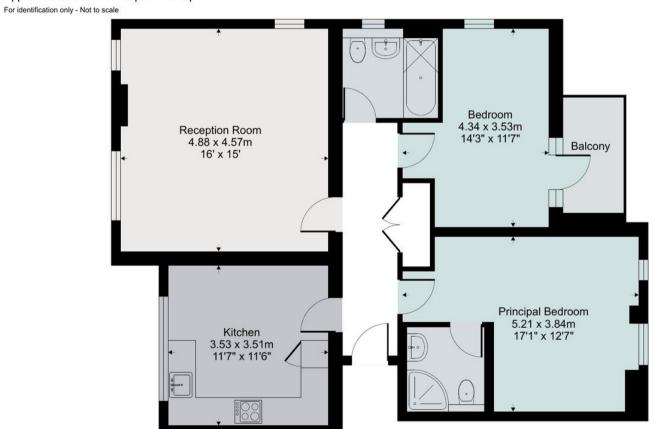

## Plans

Approx. gross internal floor area 881 sq ft

### London, N6 6HB

Approximate Area = 881 sq ft / 81.8 sq m

Floor plan produced in accordance with RICS Property Measurement Standards incorporating International Property Measurement Standards (IPMS2 Residential). @nichecom 2023. Produced for Savills (UK) Limited. REF: 945667