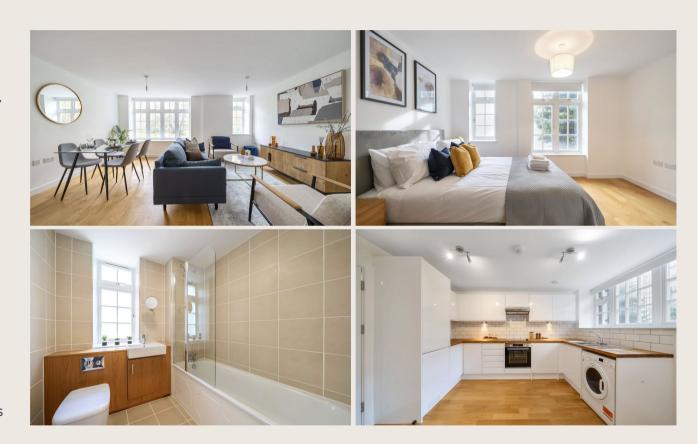

# About this property

The property features has a modern fitted kitchen with solid oak worktops and separate living space. The principal bedroom suite has an en suite and there is a generous second bedroom and bathroom. This beautifully refurbished, spacious and high-specification home is offered chain free

### **Services**

**EPC** EPC Rating = B

**PROPERTY** 

A beautifully refurbished two bedroom apartment.

Makepeace Mansions, Makepeace Avenue, Highgate, N6 6HB

Guide Price £715,000