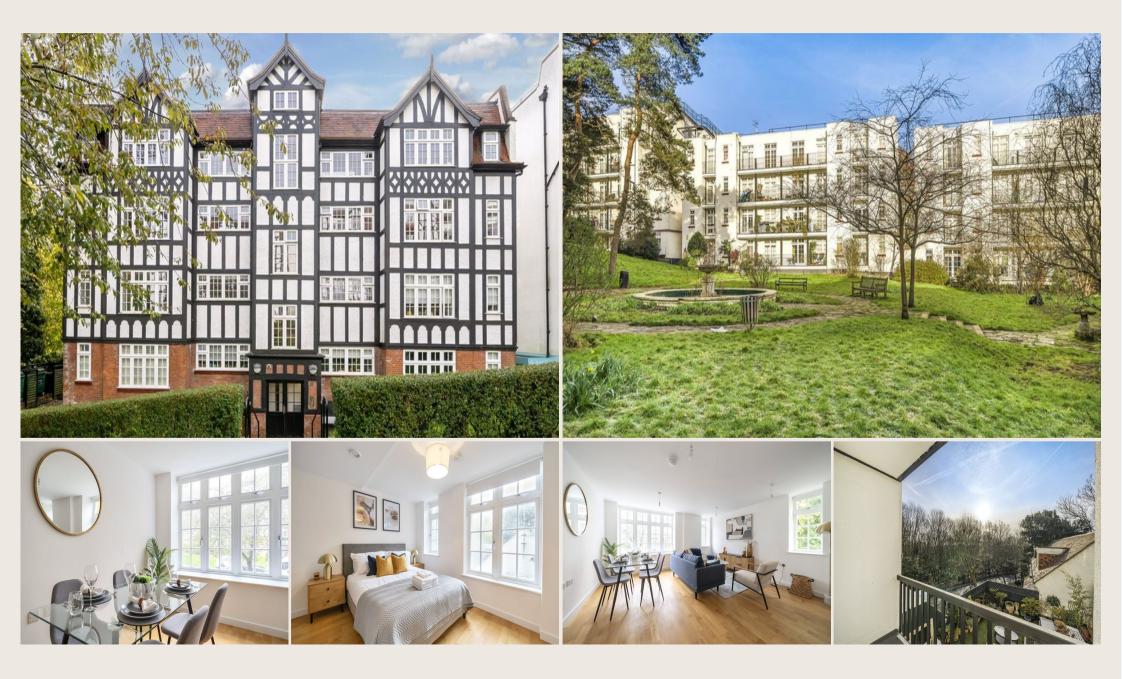

Sitting on Highgate's south-facing slopes, Holly Lodge Estate is surrounded by green spaces.

The expansive Hampstead Heath lies to the west, with Parliament Hill to the south, the famous Highgate Cemetery borders the Estate to the east and north and Highgate Golf Course, Highgate Wood and Queen's Woods lie just one mile beyond. In this enviable spot, Highgate is certainly one of London's quieter areas.

Highgate village is approximately half a mile away, with its delightful Georgian architecture, celebrated pubs, independent shops and irresistible eateries.

### **Services**

**EPC** EPC Rating = B

**PROPERTY** 

A beautifully refurbished two bedroom apartment.

Makepeace Mansions, Makepeace Avenue, Highgate, N6 6HB

Guide Price £715,000