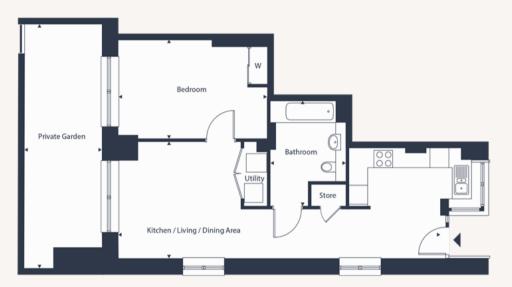

# 1 Bedroom Apartment

### **DIMENSIONS**

Total Area 59 sqm / 635 sqft

**Amenity Space** 

Kitchen / Living / Dining 10.36m x 3.7m/ 34'0" x 12'3"

Area

Bedroom 4.77m x 3.2m / 15'8" x 10'5" Bathroom 2.42m x 3.4m / 7'11" x 11'1"

Block ΚL Floor