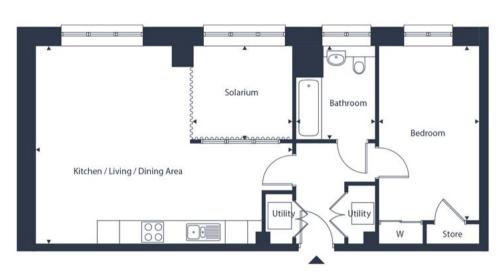

## 1 Bedroom Apartment

#### **DIMENSIONS**

Total Area 60 sqm / 646 sqft

**Amenity Space** 

Kitchen/Living/Dining 7.1 x 5.42m / 23'2" x 17'9"

Area

2.8 x 4.79m / 9'0" x 15'8" Bedroom Bathroom 2.2 x 2.56m / 7'2" x 8'5"

Block KL Floor