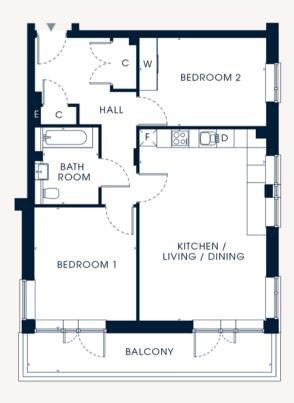

# 2 Bedroom Apartment

## **DIMENSIONS**

Total Area 77.6 sqm / 835.1 sqft

**Amenity Space** 

Kitchen/Living/Dining 4.3 x 6.5m / 14'1" x 21'4" Bedroom 1 3.5 x 4.1m / 11'6" x 13'6" Bedroom 2 4.3 x 3.0m / 14'1" x 10'0" Bathroom 2.2 x 2.6m / 7'2" x 8'8" Balcony 8.4 x 1.5m / 27'6" x 4'10" Block Noor Inayat Khan House

#### KEY

- C CUPBOARD
- D DISHWASHER
- E ELECTRIC METER
- F FRIDGE / FREEZER
- W WARDROBE

DISCLAIMER: All floor plans on this website are for general guidance only. Measurements are from plans and 'as built' dimensions may vary slightly. Any dimensions shown are not intended to be used for carpet sizes, appliances, spaces or items of furniture. The Camden Collection does not warrant the accuracy or completeness of this information. Particulars are given for illustrative purposes only. For the reasons mentioned above, no information contained in this brochure is to be relied upon. In particular, all plans, perspectives, descriptions, dimensions and measurements are approximate and provided for guidance only. Such information is given without responsibility on the part of The Camden Collection.